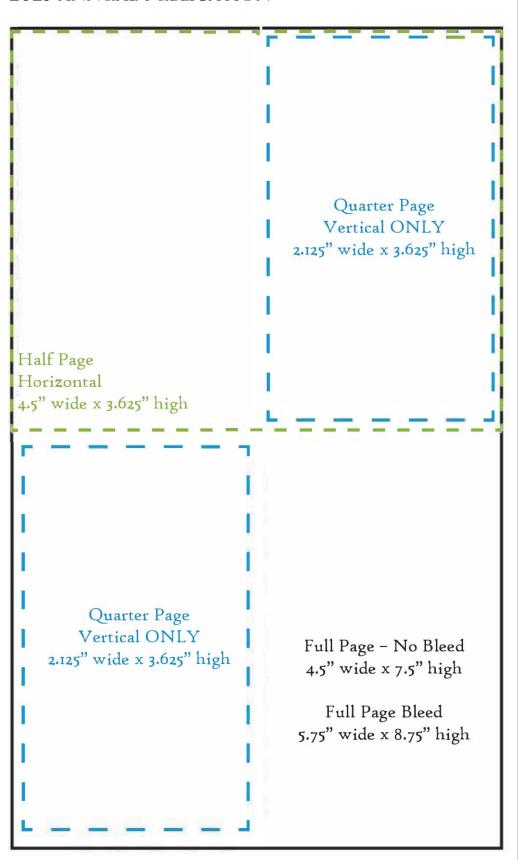

20% Discount to all non-profit advertisers

10% Discount to all advertisers who reserve before 1/31/2025

Book Size – Trimmed: 5.5" w x 8.5" h Full Page w/ Bleed: 5.75" w x 8.75" h Bleed is 1/8" (0.125") on all sides

Full Page – No Bleed: 4.5" w x 7.5" h Half Page (horizontal only): 4.5" w x 3.625" h

Quarter Page (vertical only): 2.125" w x 3.625" h